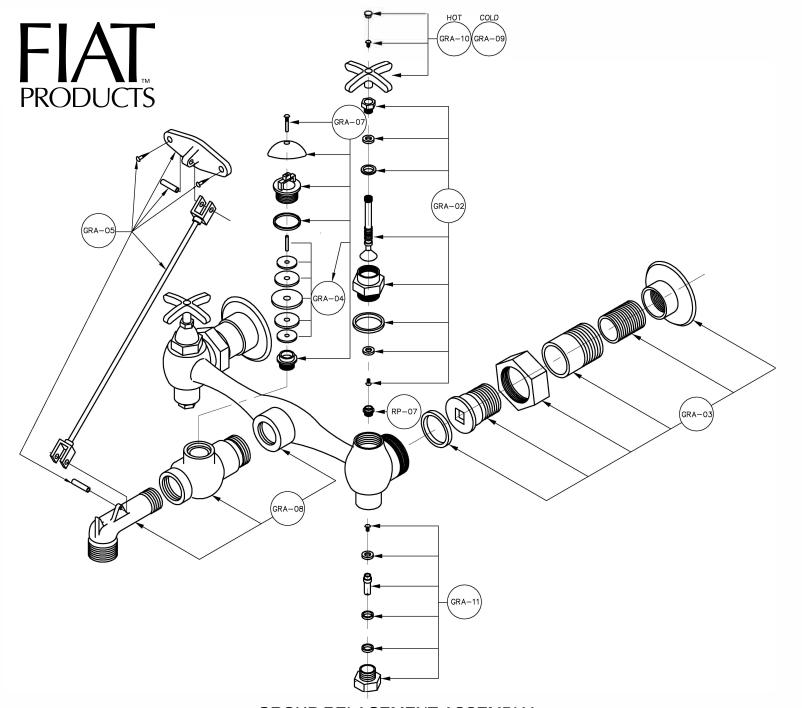

## GROUP RELACEMENT ASSEMBLY PARTS LIST

GRA-02 HANDLE MOUNTING GROUP ASSEMBLY
SPINDLE
SEAT WASHER
SEAT WASHER SCREW

PACKING NUT BRASS WASHER PACKING HANDLE HUB HUB WASHER

GRA-03 COUPLING ASSEMBLY

COUPLING NUT BUSHING(SOCKET) SWIVEL WALL FLANGE WASHER NIPPLE GRA-05 BRACE ASSEMBLY

WOOD SCREW (2) BRACE FLANGE S.S. ROLL PIN (2) WALL BRACE ROD

GRA-07 VACUUM BREAKER ASSEMBLY

SEAT V.B. HUB CAP

V.B. HUB WASHER V.B. CAP SCREW GRA-04 ASSEMBLY

GRA-08 BODY ASSEMBLY

NOZZLE CENTER BODY V.B. BODY GRA-09 COLD HANDLE ASSEMBLY

HANDLE HANDLE SCREW

COLD INDEX

GRA-10 HOT HANDLE ASSEMBLY HANDLE

HANDLE SCREW HOT INDEX

GRA-11 INTEGRAL STOP ASSEMBLY

SPINDLE BRASS WASHER WASHER PACKING NUT

SEAT WASHER SCREW

PACKING RP-07 SEAT