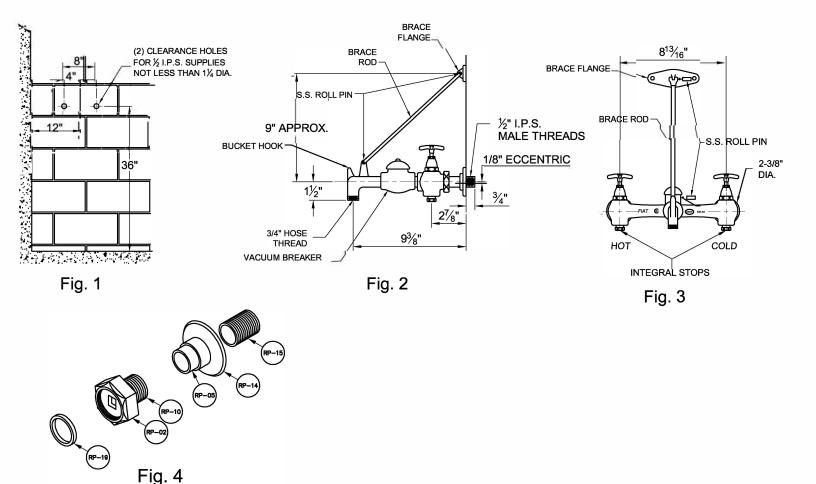

## **INSTALLATION INSTRUCTIONS**

- 1. Unpack the valve and check for any damage that may have occurred during shipment.
- 2. Drill the supply holes for the hot and cold sides of the valve as per Fig. 1
- 3. Remove RP-02, RP-10, and RP-19 from the hot and cold sides of the valve and assemble as shown in Fig. 4 and place onto supply pipe for hot and cold water.
- 4. Once Step 3 is complete attach the valve to RP-02. NOTE: If RP-19 is not placed as shown in Fig. 4 the connection will leak.
- 5. Attach Brace Rod to nozzle with S.S. roll pin. Once this is completed, attach the Brace Flange to Brace Rod with S.S. roll pin. Position the Brace Flange against the wall and mark two hole locations for the Brace Flange holes and secure the Brace Flange to the wall.