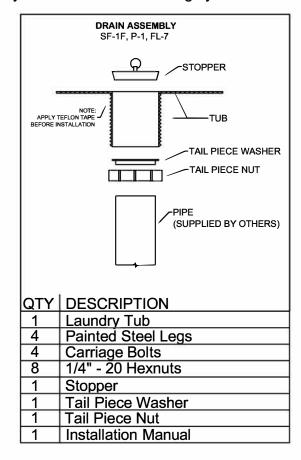

### DRAIN ASSEMBLY & PACKING LISTS

IMPORTANT NOTICE: The Gasket/Washers supplied with the drain assembly should provide adequate water seal. If additional protection is desired, use ONLY Teflon Tape. Use of Plumbers Putty may adversely affect the structural integrity of the Drain Assembly and will void the warranty.

## FIAT PRODUCTS **CUSTOMER SERVICE**

Carriage Bolts

Tail Piece Nut

A-1 Faucet

Supply Lines P-Trap Assembly Installation Manual

Stopper

1/4" - 20 Hexnuts

Tail Piece Washer

4

8 1

1

1

1 2

> 833-549-2887 www.fiatproducts.com