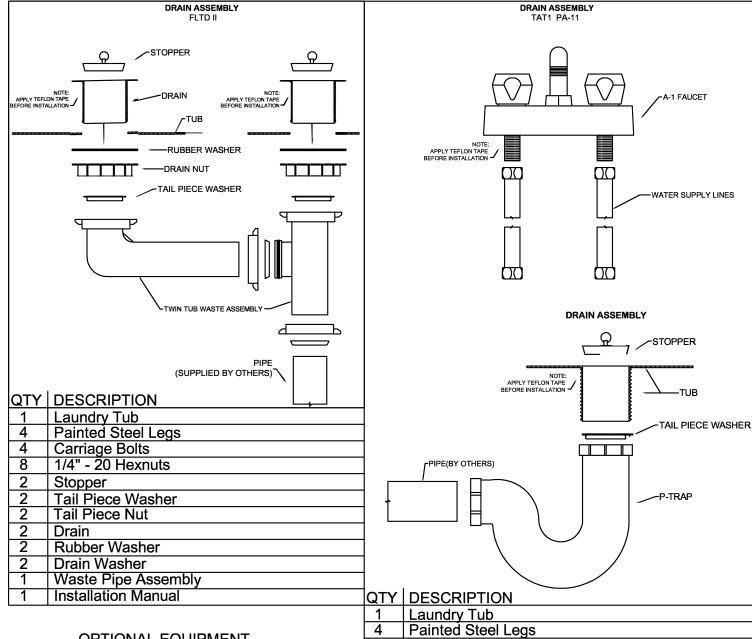

### DRAIN ASSEMBLY & PACKING LISTS

IMPORTANT NOTICE: The Gasket/Washers supplied with the drain assembly should provide adequate water seal. If additional protection is desired, use ONLY Teflon Tape. Use of Plumbers Putty may adversely affect the structural integrity of the Drain Assembly and will void the warranty.

## FIAT PRODUCTS **CUSTOMER SERVICE**

Carriage Bolts

Tail Piece Nut

A-1 Faucet

Supply Lines P-Trap Assembly Installation Manual

Stopper

1/4" - 20 Hexnuts

Tail Piece Washer

4

8 1

1

1

1 2

> 833-549-2887 www.fiatproducts.com