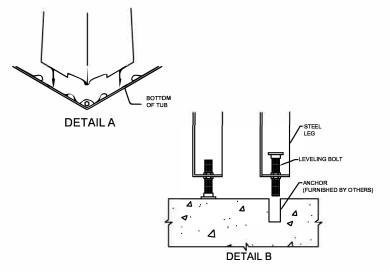

### LEG MOUNTING PROCEDURE

1. To mount legs to tub, turn unit upside down and lay on protected surface.

Slip notched end of leg into corner of tub as shown in DETAIL A.

Drive the leg home by carefully striking with a wood block and hammer.

2. Apply one leveling bolt on each leg as shown in DETAIL B.

Adjust all four legs after standing tub upright until unit is level.