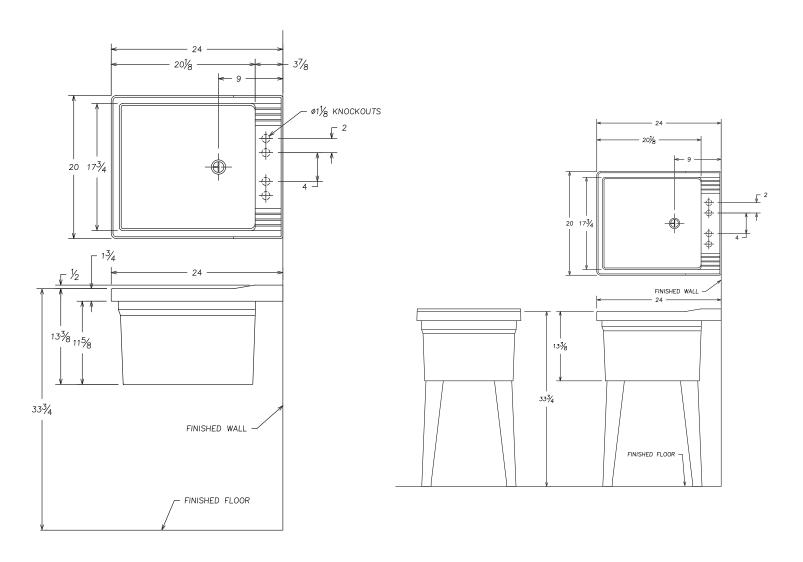

### **NOTES**

- Model L-7 has an overall outside dimensions of 24" x 20" x 13 %", and inside compartment dimensions of 20 1/8" x 17 3/4" x 11 5/8".
- Model FL-7 has an overall outside dimensions of 24" x 20" x 13 %", and inside compartment dimensions of 20 1/6" x 17 3/4" x 11 5/6".

#### **MODEL L-7 WALL HUNG**

#### **MODEL FL-7 FLOOR MOUNTED**

IMPORTANT: Roughing-in dimensions may vary 1/2" and are subject to change or cancellation without prior notice.