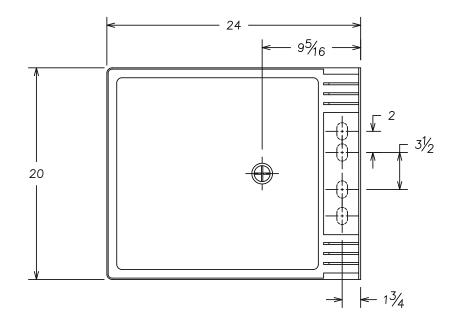

Model P-1: 24" x 20" x 15  $\frac{3}{4}$ " outside and inside compartment dimensions of 19" x 17  $\frac{1}{4}$ " x 14  $\frac{1}{4}$ ".

Model P-6: Same as above except packed 6 units to a carton.