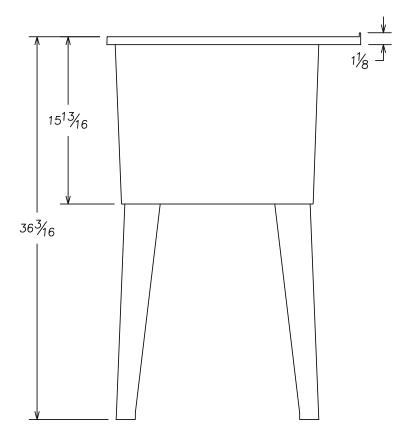

Model P-1: 24" x 20" x 15  $\frac{3}{4}$ " outside and inside compartment dimensions of 19" x 17  $\frac{1}{4}$ " x 14  $\frac{1}{4}$ ".

Model P-6: Same as above except packed 6 units to a carton.