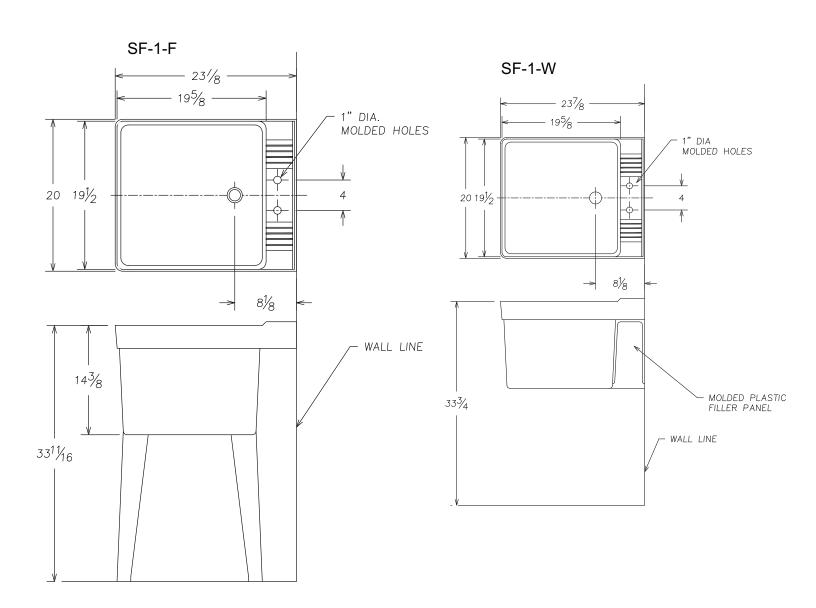

### SF-1-F SF-1-W

#### **FEATURES**

• SF-1-F / SF-1-W

The single compartment Tub-Tub™ laundry tubs from Fiat Products, is manufactured from a molded, fine celled, structural plastic polymer. The basic model number is SF-1 and has an integrally molded drain. Plastic stopper and tail piece nut with washer are supplied with all models. Water capacity is twenty (20) gallons. Outside, front to back dimensions are equal to laundry room appliances (washer and dryer). Overall outside dimensions measured at the top of the tub, are 20" x 23 ½" x 14 ½" and inside, compartment dimensions, measured at the drain opening, are 19 ½" x 19 ½" x 13".

A 4" ledge, integrally molded at back of the unit, includes two (2) soap dish locations and two 1" diameter molded holes. Holes are used to accept an optional, 4" on centers deck faucet. NOTE: Certain geographic locations require no holes in the back ledge, and are molded accordingly.

The floor mounted Tub-Tub™ model SF-1-F shall be supported by factory furnished, white baked enamel steel angle legs that fit into the molded retainers located in each of four corners of the underside of the laundry tub. The fully assembled model shall withstand loads of up to 250 lbs. Legs are supplied with leveling devices. Recommended height of installed unit, from floor is 33 ¾".

The wall hung Tuf-Tub™ model SF-1-W shall be supported by a heavy guage, galvanized steel mounting bracket capable of being secured to the wall with mechanical fasteners and capable of withstanding loads of up to 250 lbs. Side fillers and bottom tub supports, made of white, molded plastic polymer, are factory supplied and assembled in the field in accordance with installations instructions. Recommended height of unit from floor is 33 ¾".

SF-1-F SF-1-W

Single Compartment Laundry Tubs

IMPORTANT: Roughing-in dimensions may vary 1/2" and are subject to change or cancellation without prior notice.