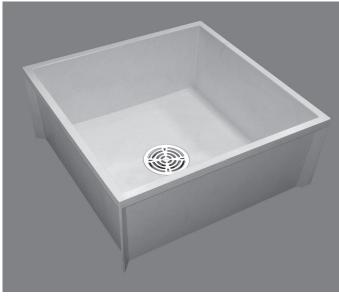

#### ■ MSB2424

- Molding done in matched metal dies under heat and pressure resulting in a one-piece homogeneous product.
- The unit has 10" high walls with no less than 1" wide shoulders.
- The stainless steel drain body is designed for a caulk connection or QDC-3 joint to connect to a 3" drain pipe.
- · Stainless steel strainer included.
- Made in U.S.A.

#### **Nominal Dimensions:**

24" x 24" x 10" (610 x 610 x 254mm)

# **Compliance Certifications - Meets or Exceeds the Following Specifications:**

- IAPMO / ANSI Z124.6-2007
- ASME A112.18.2 / CSA B125.2
- CSA B45.5

Shown: MSB2424