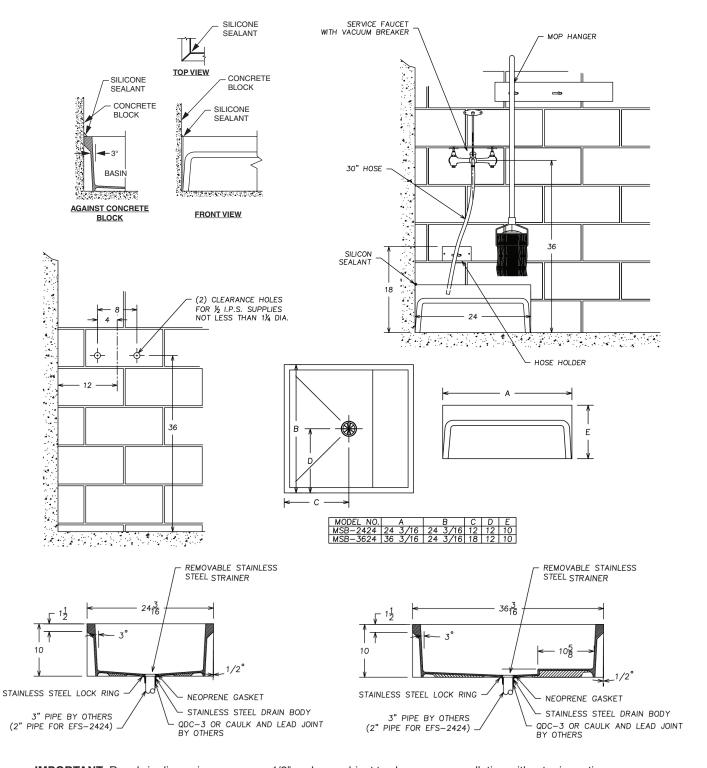

#### SEE REVERSE FOR ROUGH-IN DIMENSIONS

## MOLDED STONE® MOP SERVICE BASIN MSB2424 & MSB3624

IMPORTANT: Rough-in dimensions may vary 1/2" and are subject to change or cancellation without prior notice.

**CUSTOMER SERVICE** 

833-549-2887

www.fiatproducts.com