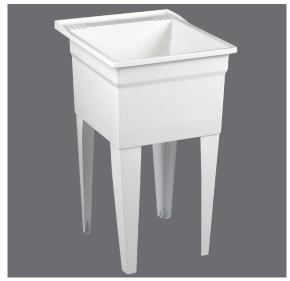

#### FL-7 Floor Mounted Serv-A-Sink®

- Supported by steel painted angle legs that slip into molded retainers and/or sockets for rigid friction fit.
- Legs are supplied with leveling devices.
- 4" (102mm) or 8" (203mm) knockout center set faucet holes which are field drilled.
- · Made in the USA

#### **Nominal Dimensions:**

Overall Outside Dimensions: 20" x 24" x 33-3/4" (508 x 610 x 838mm) Inside Compartment dimensions 17-3/4" x 19" x 11-1/4" (508 x 432 x 813mm)

#### **Shipping Weight:**

17lbs. (7.7 Kg)

All products are cUPC listed

© 2020 Fiat Products

Shown: FL-7