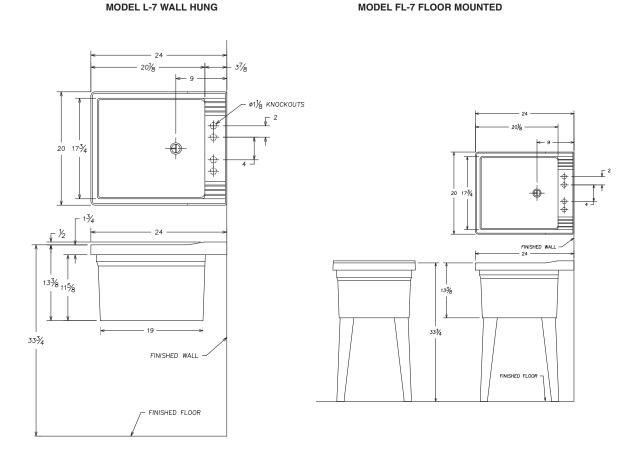

#### **Nominal Dimensions:**

Overall Outside Dimensions: 20" x 24" x 33-3/4" (508 x 610 x 838mm) Inside Compartment dimensions 17-3/4" x 19" x 11-1/4" (508 x 432 x 813mm)

#### **Nominal Dimensions:**

Overall Outside Dimensions: 20" x 24" x 13-3/8" (508 x 610 x 330mm) Inside Compartment dimensions 17-3/4" x 20-1/8" x 13-3/8" (508 x 432 x 813mm)

#### SEE REVERSE FOR ROUGHING-IN DIMENSIONS

## MOLDED STONE® SERV-A-SINK ® SINGLE COMPARTMENT LAUNDRY TUBS L-7, FL-7

IMPORTANT: Roughing-in dimensions may vary 1/2" and are subject to change or cancellation without prior notice.

CUSTOMER SERVICE 833-549-2887 www.fiatproducts.com