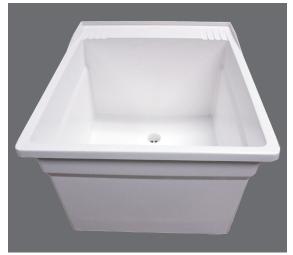

#### MOLDED STONE® SERV-A-SINK® SINGLE COMPARTMENT LAUNDRY TUBS

Fiat Products uses a specialized SMC process (Molded Stone<sup>®</sup>) to manufacture all laundry tubs. Moldings are manufactured in matched metal dies under heat and pressure resulting in a one-piece homogeneous molded unit.

• Water capacity is twenty (20) gallons.

#### **Nominal Dimensions:**

Overall Outside Dimensions: 20" x 24" x 33-3/4" (508 x 610 x 838mm) Inside Compartment dimensions 17-3/4" x 19" x 11-1/4" (508 x 432 x 813mm)