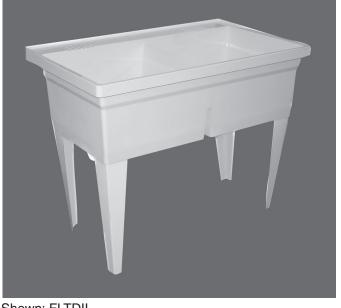

## FLTD II Floor Mounted Serv-A-Sink®

- Supported by steel painted angle legs that slip into molded retainers and/or sockets for rigid friction fit.
- · Legs are supplied with leveling devices.
- 4" (102mm) or 8" (203mm) knockout center set faucet holes which are field drilled.
- Made in the USA.

# **Nominal Dimensions:**

Overall Outside Dimensions: 40" x 24" x 33-3/4" (1016 x 610 x 857mm) Inside Dimensions (each compartment): 18-5/8" x 18-5/8" x 11-1/4" (457 x 457 x 279mm)

# **Shipping Weight:**

37.5lbs. (17 Kg)

#### **Shipping Weight:**

34.5lbs. (15.6 Kg)

Shown: FLTDII