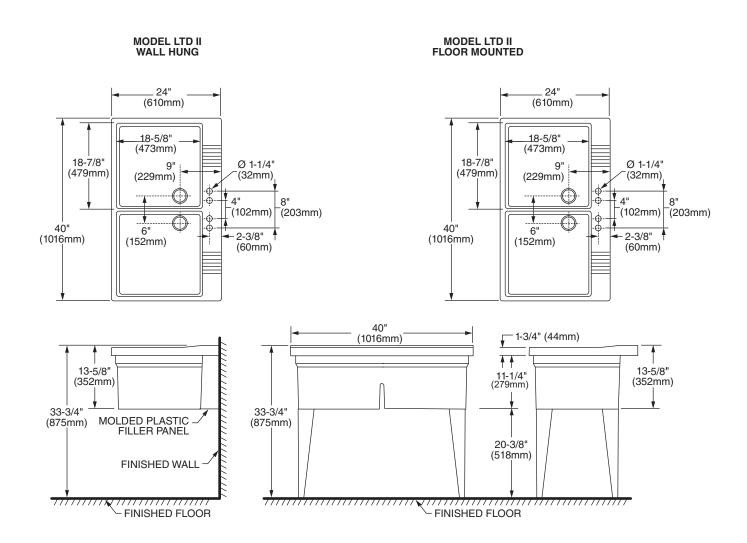

# MOLDED-STONE® SERV-A-SINK® TWIN COMPACT LAUNDRY TUBS LTD II, FLTD II

IMPORTANT: Roughing-in dimensions may vary 1/2" and are subject to change or cancellation without prior notice.

CUSTOMER SERVICE

833-549-2887