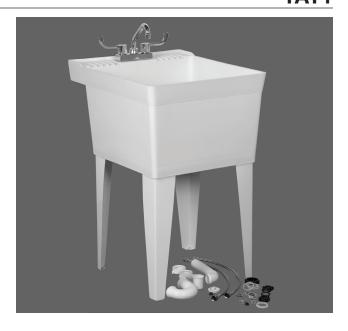

## **TAT1 LAUNDRY TUB TO GO**

- Fiat Products Tuf-Tub<sup>TM</sup> laundry tubs are manufactured from a molded, fine celled, structural plastic polymer. The basic model number is SF-1 and has an integrally molded drain. Plastic stopper and tail piece nut with washer are supplied and included.
- Includes A1 chrome plated faucet with 4"
   (102 mm) centerset, 4" (102 mm) blade handles, 6-3/4" (171 mm) swing spout, aerator and hose adaptor.
- Includes laundry tub with legs, one (1) p-trap and two (2) supply lines
- Water capacity is twenty (20) gallons.
- · Made in the USA.