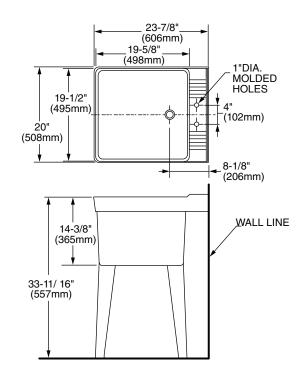

## **Nominal Dimensions:**

Overall Outside Dimensions: 20" x 23-7/8" x 33-11/16" (584 x 508 x 838.2mm) Inside Compartment dimensions 19-1/4" x 19-1/4" x 14-3/8" (483 x 483 x 356mm)