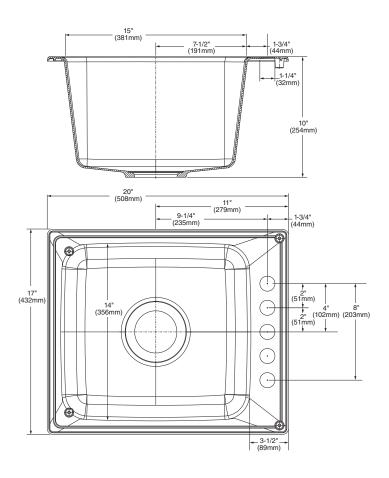

## **Nominal Dimensions:**

20" x 17" x 10" (508 x 432 x 254mm)

## **MOLDED STONE® UTILITY SINK** DL1720

- FIAT Products uses a specialized SMC process (Molded Stone®) to manufacture all Laundry Tubs.
- Moldings are manufactured in matched metal dies under heat and pressure resulting in a one-piece homogeneous molded unit
- Molded Stone self-rimming, single bowl utility sink
- Includes four (4) mounting clips and screws
- Standard 3-1/2" (89mm) drain opening
- 9-1/2" deep (24mm)
- Water capacity is six (6) gallons.
- Made in the USA.