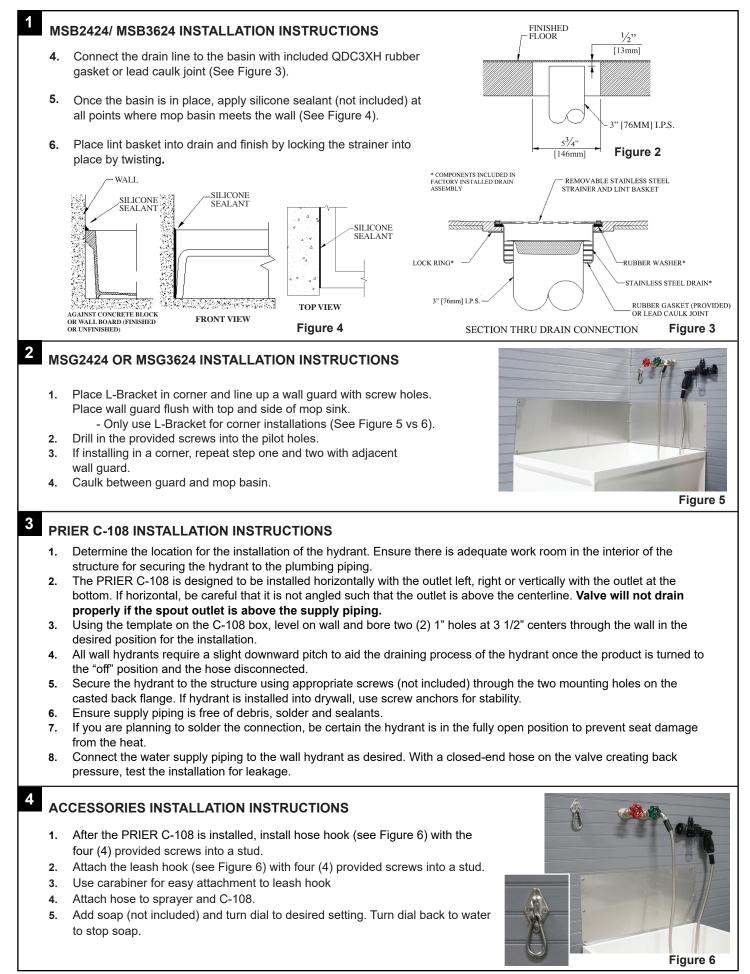

#### THE PW-2424 & PW-3624 KITS INCLUDE: C-108DCC One (1) PRIER C-108 Hot & Cold Wall One (1) Garden Hose Sprayer One (1) 5' Stainless Steel Hose Hydrant and two (2) Phillips Screws with Soap Dispenser One (1) Hose Hook 1453BB QDC3XH Lint Basket One (1) Leash Hook with and two (2) 1.5" Phillips four (4) 2" Phillips Flat Head One (1) Stainless Rubber Gasket Strainer Flat Head Screws Screws & Carabiner Steel Strainer 1 **MSB2424** MSB3624 MSB2424/ MSB3624 INSTALLATION INSTRUCTIONS Refer to "Rough-In dimensions (See Figure 1) and determine 1. 12" location of Mop Basin. 18' (305mm) 24-3/16 (475mm) 24-3/16" (614mm) (614mm) Prepare a 5-3/4" diameter opening with top of the 3" PVC drain 2. 12 (305mm) pipe centered 1/2" below the finished floor surface (See Figure 2). (305m 24-3/16 36-3/16

Set the basin in place and align the drain body with the drain pipe. 3 Level basin and shim as necessary. (See next page for step 4).

(919mm)