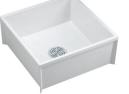

# THE PW-2424 KIT INCLUDES:

**MSB2424** One (1) 24" x 24" Molded Stone Basin

MSG2424 Two (2) 24" x 12" Wall Guards and one (1) L-Bracket Twelve (12) 1" Phillips Screws

# THE PW-3624 KIT INCLUDES:

MSB3624 One (1) 36" x 24" Molded Stone Basin

(614mm)

Figure 1

MSG3624 One (1) 36" x 12" and One (1) 24" x 12" Wall Guard and one (1) L-Bracket Twelve (12) 1" Phillips Screws

#### THE PW-2424 & PW-3624 KITS INCLUDE: C-108DCC One (1) PRIER C-108 Hot & Cold Wall One (1) Garden Hose Sprayer One (1) 5' Stainless Steel Hose Hydrant and two (2) Phillips Screws with Soap Dispenser One (1) Hose Hook 1453BB QDC3XH Lint Basket One (1) Leash Hook with and two (2) 1.5" Phillips four (4) 2" Phillips Flat Head One (1) Stainless Rubber Gasket Strainer Flat Head Screws Screws & Carabiner Steel Strainer 1 **MSB2424** MSB3624 MSB2424/ MSB3624 INSTALLATION INSTRUCTIONS Refer to "Rough-In dimensions (See Figure 1) and determine 1. 12" location of Mop Basin. 18' (305mm) 24-3/16 (475mm) 24-3/16" (614mm) (614mm) Prepare a 5-3/4" diameter opening with top of the 3" PVC drain 2. 12 (305mm) pipe centered 1/2" below the finished floor surface (See Figure 2). (305m 24-3/16 36-3/16