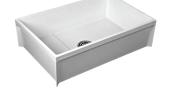

#### THE PW-2424 & PW-3624 KITS INCLUDE: C-108DCC One (1) PRIER C-108 Hot & Cold Wall One (1) Garden Hose Sprayer One (1) 5' Stainless Steel Hose Hydrant and two (2) Phillips Screws with Soap Dispenser One (1) Hose Hook 1453BB QDC3XH Lint Basket One (1) Leash Hook with and two (2) 1.5" Phillips four (4) 2" Phillips Flat Head One (1) Stainless Rubber Gasket Strainer Flat Head Screws Screws & Carabiner Steel Strainer 1 **MSB2424** MSB3624 MSB2424/ MSB3624 INSTALLATION INSTRUCTIONS Refer to "Rough-In dimensions (See Figure 1) and determine 1. 12" location of Mop Basin. 18' (305mm) 24-3/16 (475mm) 24-3/16" (614mm) (614mm) Prepare a 5-3/4" diameter opening with top of the 3" PVC drain 2. 12 (305mm) pipe centered 1/2" below the finished floor surface (See Figure 2). (305m 24-3/16 36-3/16

Set the basin in place and align the drain body with the drain pipe. 3 Level basin and shim as necessary. (See next page for step 4).

(919mm)