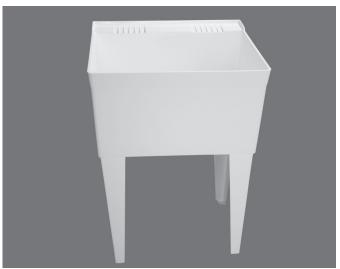

#### FL-1 FLOOR MOUNTED SERV-A-SINK<sup>®</sup> L-1 WALL HUNG SERV-A-SINK<sup>®</sup>

Fiat Products uses a specialized SMC process (Molded Stone<sup>®</sup>) to manufacture all laundry tubs. Moldings are manufactured in matched metal dies under heat and pressure resulting in a onepiece homogeneous molded unit. Drain(s) with stopper(s) are furnished as standard equipment. Water capacity is twenty (20) gallons. Laundry sinks available in white only.

#### FL-1 Floor Mounted Serv-A-Sink®

- Supported by steel painted angle legs that slip into molded sockets for rigid, friction-fit. (Included)
- Easy leveling devices are provided for fast, even planning.

#### **Nominal Dimensions:**

Overall Outside Dimensions:

- 23" x 21-1/2" x 33-1/2" (584 x 546 x 838mm) Inside Compartment dimensions
  - 22-1/4" x 17" x 12" (565 x 432 x 305mm)