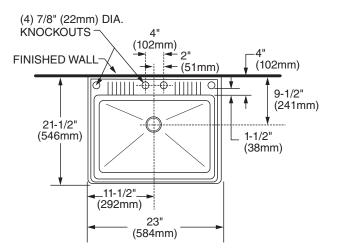

## SERV-A-SINK<sup>®</sup> LAUNDRY TUBS MODELS FL-1, L-1

MODEL L-1 WALL HUNG

IMPORTANT: Roughing-in dimensions may vary 1/2" and are subject to change or cancellation without prior notice.

CUSTOMER SERVICE 833-549-2887 www.fiatproducts.com