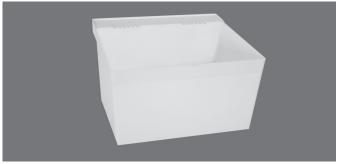

#### L-1 Wall Hung Serv-A-Sink®

- Supported by one mounting brackets of heavy gauge galvanized steel capable of being secured to the wall with mechanical fasteners. (Included).
- Side fillers which are assembled in field to the mounting brackets, are made of white molded plastic polymer.

#### **Nominal Dimensions:**

Overall Outside Dimensions:

23" x 21-1/2" x 13-7/16" (584 x 546 x 330mm) Inside Compartment dimensions 22-1/4" x 17" x 12" (565 x 432 x 305mm)