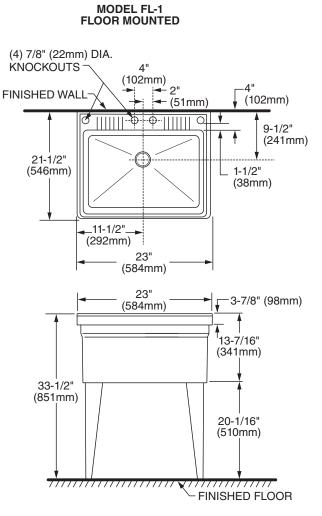

## SERV-A-SINK<sup>®</sup> LAUNDRY TUBS MODELS FL-1, L-1

MODEL L-1 WALL HUNG

IMPORTANT: Roughing-in dimensions may vary 1/2" and are subject to change or cancellation without prior notice.

CUSTOMER SERVICE 833-549-2887 www.fiatproducts.com