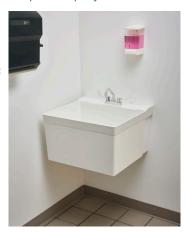

## FL1 - Floor Mount L1 - Wall Hung

SERV-A-SINK® Laundry Tubs

## L1 Wall Hung SERV-A-SINK®

- Supported by two heavy gauge galvanized steel mounting brackets, capable of being secured to the wall with mechanical fasteners. (Included)
- Side fillers and bottom tub support, which are assembled in field to the mounting brackets, are made of white molded plastic polymer.

**Overall Outside Dimensions:** 23"W x 21.5"D x 13.5"H (584 x 546 x 330mm)

Inside Compartment Dimension:  $22.25\text{"W} \times 17\text{"D} \times 12\text{"H}$  ( $565 \times 432 \times 305\text{mm}$ )