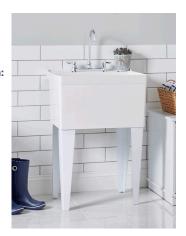

## FL1 - Floor Mount L1 - Wall Hung

SERV-A-SINK® Laundry Tubs

## FL1 Floor Mount SERV-A-SINK®

- Supported by steel painted angle legs that slip into molded sockets for rigid, friction-fit. (Legs Included)
- Easy leveling devices are provided for fast, even planing.

**Overall Outside Dimensions:** 23"W x 21.5"D x 33.5"H (584 x 546 x 838mm)

Inside Compartment Dimension:  $22.25W" \times 17"D \times 12"H$  ( $565 \times 432 \times 305mm$ )