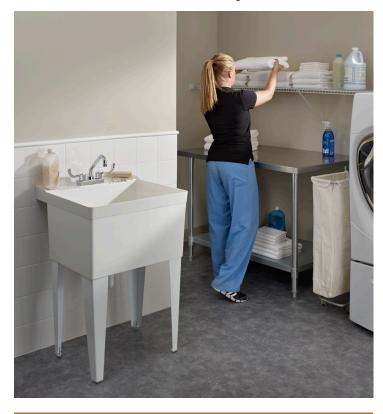

## FL1 - Floor Mount L1 - Wall Hung

SERV-A-SINK® Laundry Tubs

## FL1 Floor Mount SERV-A-SINK®

- Supported by steel painted angle legs that slip into molded sockets for rigid, friction-fit. (Legs Included)
- Easy leveling devices are provided for fast, even planing.

**Overall Outside Dimensions:** 23"W x 21.5"D x 33.5"H (584 x 546 x 838mm)

Inside Compartment Dimension:  $22.25W" \times 17"D \times 12"H$  ( $565 \times 432 \times 305mm$ )