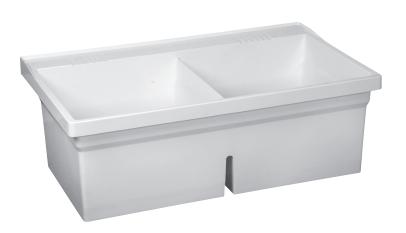

## L1 Wall Hung SERV-A-SINK®

- Supported by two heavy gauge galvanized steel mounting brackets, capable of being secured to the wall with mechanical fasteners. (Included)
- Side fillers and bottom tub support, which are assembled in field to the mounting brackets, are made of white molded plastic polymer.

#### **Overall Outside Dimensions:**

40"W x 24"D x 13.625"H (1016 x 610 x 346mm)

### **Inside Compartment Dimension:**

18.875W per well" x 18.625"D x 11.25"H (457 x 457 x 279mm)