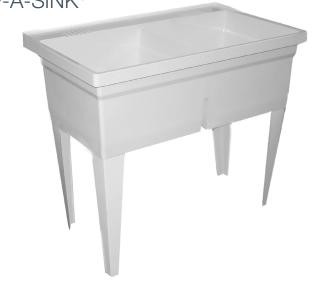

## FLTDII - Floor Mount Double Well SERV-A-SINK®

- Supported by steel painted angle legs that slip into molded sockets for rigid, friction-fit. (Legs Included)
- Easy leveling devices are provided for fast, even planing.

#### **Overall Outside Dimensions:**

40"W x 24"D x 33.75"H (1016 x 610 x 857mm)

#### **Inside Compartment Dimension:**

18.875W per well" x 18.625"D x 11.25"H (457 x 457 x 279mm)