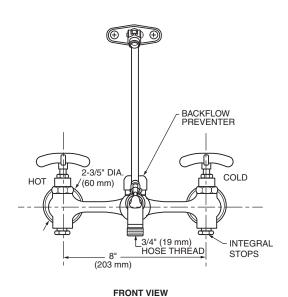

## SERVICE SINK FAUCET

- · Chrome plated with vacuum breaker, integral stops, adjustable wall brace, pail hook and 3/4" hose thread on spout.
- Body inlets 8" center to center, four arm handles.
- · Valves contain renewable hub, renewable seats, swivel discs, encased washers and brass washer screws.
- Commercial red brass alloy casting-rough finish.
- Chrome plating exceeds requirements of ASTM B-456-71.
- Indicators cold (blue) and hot (red) are included.

## **Specifications and Codes:**

- Meets or exceeds requirements of: ASME A112.18.1-2018 / CSA B125.1 Plumbing Supply Fittings.
- ASSE 1001 / CSA B64.1.1 Atmospheric Type Vacuum Breakers.

IMPORTANT: Rough-in dimensions may vary 1/4" (plus or minus) and are subject to change or cancellation without prior notice.