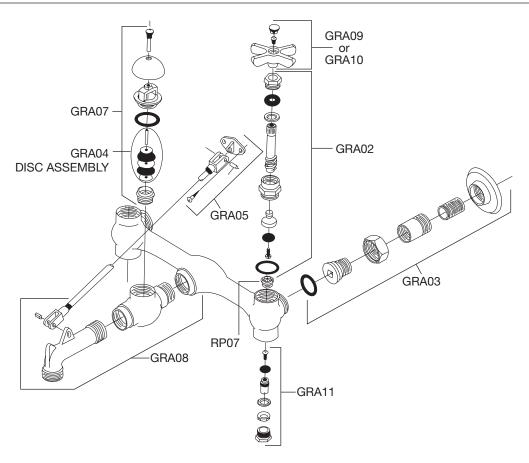

## GROUP REPLACEMENT ASSEMBLY PARTS LIST 830AA000

| GROUP<br>ASSEMBLY<br>PART# | DESCRIPTION                                                   |
|----------------------------|---------------------------------------------------------------|
| GRA02000                   | Handle mounting group assembly — includes part number GRA02   |
| GRA03000                   | Coupling assembly — includes part number GRA03                |
| GRA05000                   | Brace assembly - includes part number GRA05                   |
| GRA07000                   | Vacuum breaker and disc assembly — includes part number GRA07 |
| GRA09000                   | Handle assembly (cold) — includes part number GRA09           |
| GRA10000                   | Handle assembly (hot) — includes part number GRA10            |
| GRA11000                   | Integral stop assembly — includes part number GRA11           |
| RP07000                    | Seat — one (1) per package.                                   |