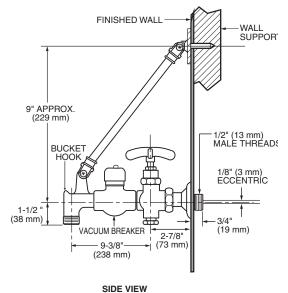

## SERVICE SINK FAUCET

- · Chrome plated with vacuum breaker, integral stops, adjustable wall brace, pail hook and 3/4" hose thread on spout.
- Body inlets 8" center to center, four arm handles.
- · Valves contain renewable hub, renewable seats, swivel discs, encased washers and brass washer screws.
- Commercial red brass alloy casting-rough finish.
- Chrome plating exceeds requirements of ASTM B-456-71.
- Indicators cold (blue) and hot (red) are included.

## **Specifications and Codes:**

- Meets or exceeds requirements of: ASME A112.18.1-2018 / CSA B125.1 Plumbing Supply Fittings.
- ASSE 1001 / CSA B64.1.1 Atmospheric Type Vacuum Breakers.

IMPORTANT: Rough-in dimensions may vary 1/4" (plus or minus) and are subject to change or cancellation without prior notice.