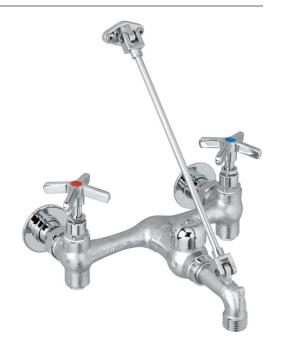

## SERVICE SINK FAUCET 830AA000

## SERVICE SINK FAUCET

- · Chrome plated with vacuum breaker, integral stops, adjustable wall brace, pail hook and 3/4" hose thread on spout.
- Body inlets 8" center to center, four arm handles.
- · Valves contain renewable hub, renewable seats, swivel discs, encased washers and brass washer screws.
- Commercial red brass alloy casting-rough finish.
- Chrome plating exceeds requirements of ASTM B-456-71.
- Indicators cold (blue) and hot (red) are included.