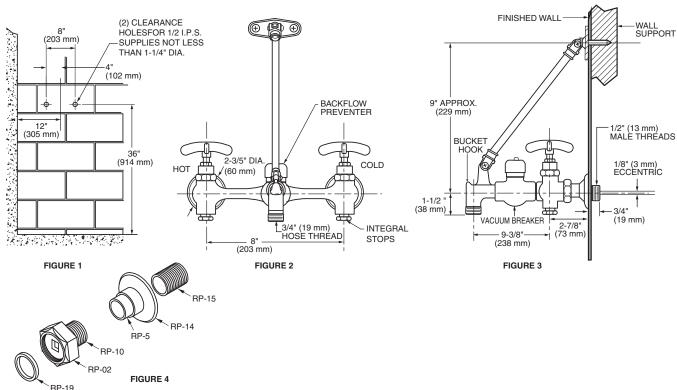

## SERVICE-SINK FAUCET WITH INTEGRAL VACUUM BREAKER

Model: 830AA000

- 1. Unpack the valve and check for any damages that may have occurred during shipment..
- 2. Drill the supply holes for the HOT and COLD sides of the valve as per Figure 1.
- 3. Remove RP-02, RP-10 and RP-19 from the HOT and COLD sides of the valve and assemble as shown in **Figure 4** and place onto supply pipe for the hot and cold water.
- 4. Once Step 3 is complete attach the valve to RP-02...
  - NOTE: If RP-19 is not placed as shown in Figure 4 the connection will leak.
- 5. Attach BRACE ROD to nozzle with S.S. roll pin. Once this is completed, attached the BRACE FLANGE to BRACE ROD with S.S. roll pin. Position the BRACE FLANGE against the wall and mark two hole locations for the BRACE FLANGE holes and secure the BRACE FLANGE to the wall.