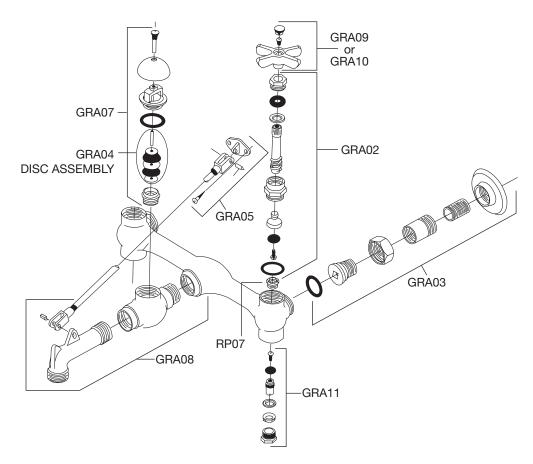

Customer Service 833-549-2887 www.fiatproducts.com

| GROUP<br>ASSEMBLY<br>PART# | DESCRIPTION                                                                                                                                    |
|----------------------------|------------------------------------------------------------------------------------------------------------------------------------------------|
| GRA02                      | Handle mounting group assembly — includes: spindle, seat washer, seat washer screw, packing nut, brass washer, packing, handle hub, hub washer |
| GRA03                      | Coupling assembly — includes: coupling nut, bushing (socket), swivel, wall flange, washer, nipple                                              |
| GRA05                      | Brace assembly - includes: wood screw (2), brace flange, S.S. roler pin. wall brace rod                                                        |
| GRA07                      | Vacuum breaker and disc assembly — includes: seat, V.B. hub, cap, V.B. hub washer, V.B. cap screw, GRA-04 assembly                             |
| GRA08                      | Complete body assembly — includes: nozzle, center body, V.B. body                                                                              |
| GRA09                      | Handle assembly (cold) — includes: handle, handle screw, cold index                                                                            |
| GRA10                      | Handle assembly (hot) — includes: handle, handle screw, hot index                                                                              |
| GRA11                      | Integral stop assembly — includes: spindle, brass washer, washer, packing nut, seat washer screw, packing                                      |
| RP07                       | Seat — one (1) per package.                                                                                                                    |