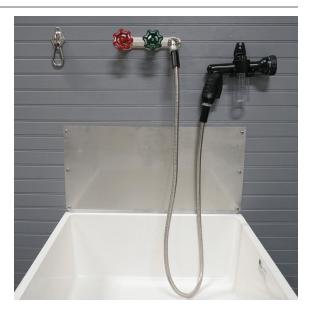

#### PW-2424 Includes:

- MSB2424 Molded Stone Basin
- MSG2424 Stainless Steel Wall Guard
  - Two (2) piece 24" x 12" Wall Guards (one shown) and L-bracket
- PRIER C-108DCC Hot & Cold Wall Hydrant
- QDC3XH Rubber Gasket
- Garden Hose Sprayer with built in Soap Dispenser
- 5' Stainless Steel Hose
- Hose Hook
- Stainless Steel Strainer
- Lint Basket
- Leash Hook and Carabiner

#### ☐ Features

- The basin has 10" high walls for added splash protection. The stainless steel drain body is designed for a caulk joint or use included QDC3XH gasket to quickly connect to a 3" PVC drain pipe
- Wall guards protect your walls from overspraying and splashing of soap and water
- The PRIER C-108DCC is 2-1/4" deep with 1/2" MPT x 1/2" SWT D-style inlets, anti-siphon vacuum breaker with back flow preventer and a swivel elbow to adjust direction to prevent hose kinks
- The garden hose sprayer has 8 settings and a built in soap dispenser
- The stainless steel strainer is easily installed with a twist and lock design
- Lint basket prevents pet hair from clogging the drain and has a grab bar to easily remove and clean
- Made in U.S.A.