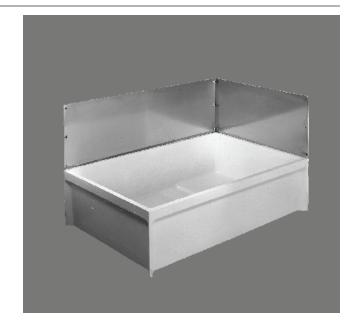

## MSG2424, MSG2828 MSG3232, MSG3636 & MSG3624 Stainless Steel Splash Guards

- •FIAT Products Splash Guards are great for containing water splashes within any utility sink area
- •Durable and maintenance free, 24 gauge 304 stainless steel material
- •Splash Guards play a crucial role in averting potential water damage which can lead to high maintenance costs later on
- •Provides for wall protection against everyday use
- •Stainless steel if virtually unaffected by most acidic or alkaline substances which may deteriorate guards of other materials
- •See back for ordering options
- •Custom sized solutions available upon request