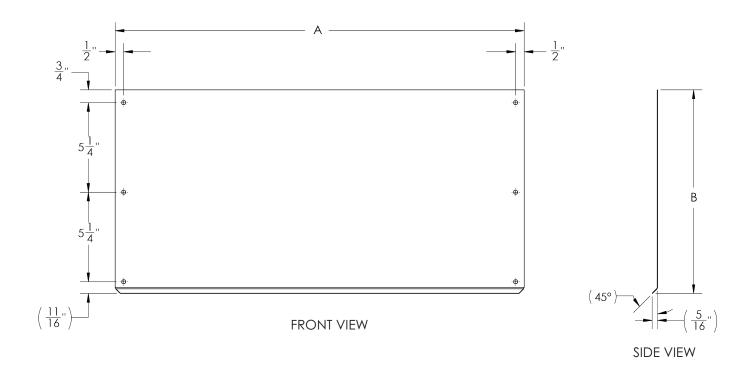

## MSG SERIES STAINLESS STEEL SPLASH GUARDS

| MODEL   | DESCRIPTION                                                       | A (in)          | B (in)          |
|---------|-------------------------------------------------------------------|-----------------|-----------------|
| MSG24   | Single Panel Stainless Steel Splash                               | 24"             | 12"             |
|         | Catcher 24" W x 12" H                                             | (610 mm)        | (305 mm)        |
| MSG2424 | Two Panel-One Corner Stainless Steel                              | 24"             | 12"             |
|         | Splash Catcher 24" W x 12" H                                      | (610 mm)        | (305 mm)        |
| MSG28   | Single Panel Stainless Steel Splash                               | 28"             | 12"             |
|         | Catcher 28" W x 12" H                                             | (711 mm)        | (305 mm)        |
| MSG2828 | Two Panel-One Corner Stainless Steel Splash Catcher 28" W x 12" H | 28"<br>(711 mm) | 12"<br>(305 mm) |
| MSG32   | Single Panel Stainless Steel Splash                               | 32"             | 12"             |
|         | Catcher 32" W x 12" H                                             | (813 mm)        | (305 mm)        |
| MSG3232 | Two Panel-One Corner Stainless Steel Splash Catcher 32" W x 12" H | 32"<br>(813 mm) | 12"<br>(305 mm) |
| MSG36   | Single Panel Stainless Steel Splash                               | 36"             | 12"             |
|         | Catcher 36" W x 12" H                                             | (914 mm)        | (305 mm)        |
| MSG3636 | Two Panel-One Corner Stainless Steel Splash Catcher 36" W x 12" H | 36"<br>(914 mm) | 12"<br>(305 mm) |
| MSG3624 | Two Panel-One Corner Stainless Steel                              | 24", 36"        | 12"             |
|         | Splash Catcher 24" W x 36" W x 12" H                              | (610, 914 mm)   | (305 mm)        |