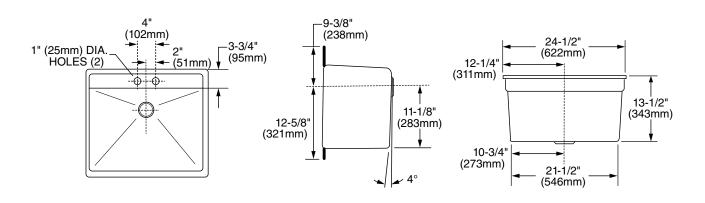

DL1100 DROP-IN-SINK®

SEE REVERSE FOR ROUGHING-IN DIMENSIONS

© 2020 Fiat Products Revised: 7/24 - DL1-B

### **MODEL DL1100**

IMPORTANT: Roughing-in dimensions may vary 1/2" and are subject to change or cancellation without prior notice.

CUSTOMER SERVICE 833-549-2887 www.fiatproducts.com

© 2020 Fiat Products Revised: 7/24 - DL1-B