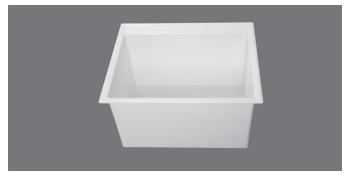

#### DL1100 DROP-IN-SINK®

Fiat Products uses a specialized SMC process (Molded Stone®) to manufacture all laundry tubs. Moldings are manufactured in matched metal dies under heat and pressure resulting in a one-piece homogeneous molded unit. Drain with stopper is furnished as standard equipment. Water capacity is 19 gallons. Laundry sinks available in white only.

## DL1100 DROP-IN-SINK®

- Designed for a countertop installation.
- Self-rimming flange, four locking corner bars and screws (included) for fast tightening into integral molded mounting feet and against the underside of the countertop.

#### **Nominal Dimensions:**

Overall Outside Dimensions: 24.5" x 22" x 13.88" (622 x 559 x 353mm) Inside Compartment dimensions 22" x 17" x 12.88" (559 x 432 x 327mm)

All products are cUPC listed CSA Approved