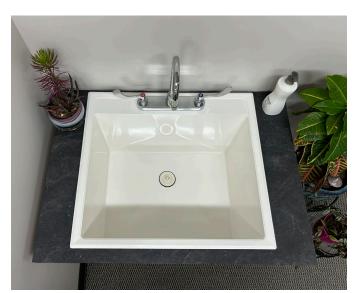

## DL1 DROP-IN-SINK® Laundry Tub

- Designed for a countertop installation
- Self-rimming flange, four locking corner bars and screws (included) for fast tightening into integral molded mounting feet and against the underside of the countertop
- Lightweight & durable
- Stain resistant semi-gloss finish
- Easy to clean! Wipes clean with warm water, a soft cloth, and mild liquid detergent
- Hole knockouts for a variety of faucet styles
- Deep 13" basin ideal for buckets, grooming small pets, gardening and more

**Overall Outside Dimensions:** 

24.5"W x 22"D x 13.88"H (622 x 559 x 353mm)

**Inside Compartment Dimension:** 22W" x 17"D x 12.88"H (559 x 432 x 327mm)

Made in the USA