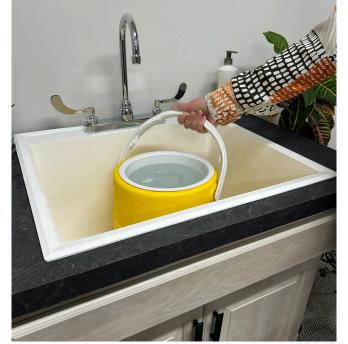

## DL1 DROP-IN-SINK® Laundry Tub

- Designed for a countertop installation
- Self-rimming flange, four locking corner bars and screws (included) for fast tightening into integral molded mounting feet and against the underside of the countertop
- Lightweight & durable
- Stain resistant semi-gloss finish
- Easy to clean! Wipes clean with warm water, a soft cloth, and mild liquid detergent
- Hole knockouts for a variety of faucet styles
- Deep 13" basin ideal for buckets, grooming small pets, gardening and more

**Overall Outside Dimensions:** 

24.5"W x 22"D x 13.88"H (622 x 559 x 353mm)

**Inside Compartment Dimension:** 22W" x 17"D x 12.88"H (559 x 432 x 327mm)

Made in the USA