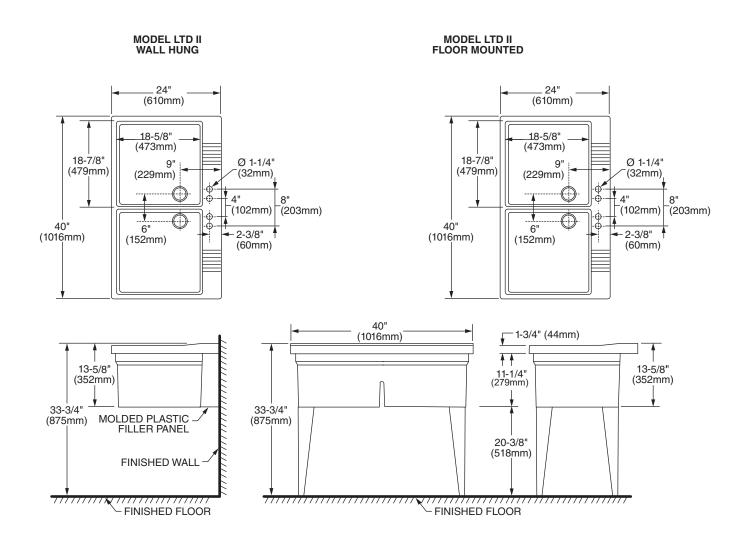

Overall Outside Dimensions: 40" x 24" x 33-3/4" (1016 x 610 x 857mm) Inside Dimensions (each compartment): 18-5/8" x 18-5/8" x 11-1/4" (457 x 457 x 279mm)

#### **Nominal Dimensions:**

Overall Outside Dimensions: 40" x 24" x 13-7/8" (1016 x 610 x 352mm) Inside Dimensions (each compartment): 18-5/8" x 18-5/8" x 11-1/4" (457 x 457 x 279mm)

## MOLDED-STONE® SERV-A-SINK® TWIN COMPACT LAUNDRY TUBS LTD II, FLTD II

IMPORTANT: Roughing-in dimensions may vary ½" and are subject to change or cancellation without prior notice.

**CUSTOMER SERVICE** 