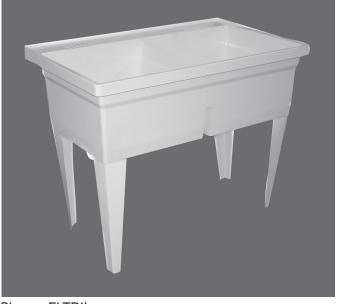

#### FLTD II Floor Mounted Serv-A-Sink®

- Supported by steel painted angle legs that slip into molded retainers and/or sockets for rigid friction fit.
- Legs are supplied with leveling devices.
- Includes drain assembly, strainers and drain plugs.
- 4" (102mm) or 8" (203mm) knockout center set faucet holes which are field drilled.
- Made in the USA.

#### **Shipping Weight:**

34.5lbs. (15.6 Kg)

Shown: FLTDII

SEE REVERSE FOR ROUGHING-IN DIMENSIONS