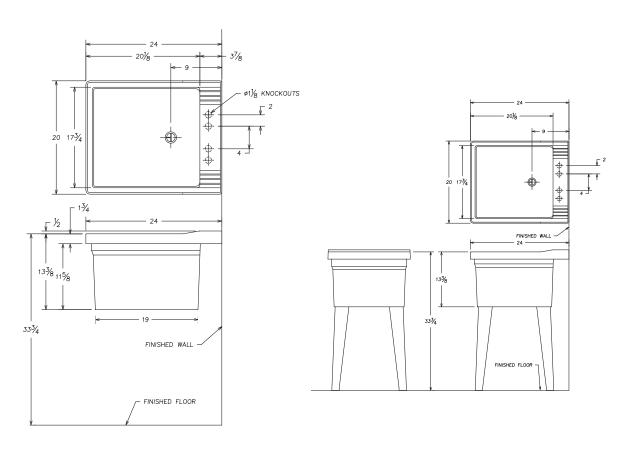

#### **MODEL L7 WALL HUNG**

#### MODEL FL7 FLOOR MOUNT

IMPORTANT: Rough-in dimensions may vary 1/2" and are subject to change or cancellation without prior notice.

CUSTOMER SERVICE 833-549-2887

www.fiatproducts.com

© 2020 Fiat Products Revised 12/24