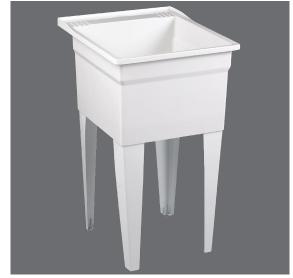

#### FL7 Floor Mounted Serv-A-Sink®

- Supported by steel painted angle legs that slip into molded retainers and/or sockets for rigid friction fit.
- · Legs are supplied with leveling devices.

Overall Outside Dimensions: 19 7/8" x 23 7/8" x 33 1/2" (505 x 606 x 850mm) Inside Compartment dimensions 17 3/4" x 19" x 11 1/4" (450 x 483 x 286mm)

#### **Shipping Weight:**

17lbs. (7.7 Kg)

All products are cUPC listed

Shown: FL7

Shown: L7

SEE REVERSE FOR ROUGH-IN DIMENSIONS