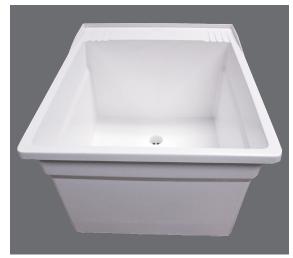

### MOLDED STONE® SERV-A-SINK® SINGLE COMPARTMENT LAUNDRY TUBS

Fiat Products uses a specialized SMC process (Molded Stone®) to manufacture these laundry tubs. Moldings are manufactured in matched metal dies under heat and pressure resulting in a one-piece homogeneous molded unit, which means there are no leak points.

- Water capacity is twenty (20) gallons.
- Pre-etched 4" (102mm) and 8" (203mm) knockout center set faucet holes which are field drilled.
- Made in the USA