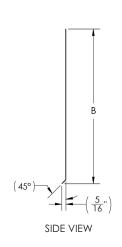

| MODEL   | DESCRIPTION                          | A (in)        | B (in)   |
|---------|--------------------------------------|---------------|----------|
| MSG24   | Single Panel Stainless Steel Splash  | 24"           | 12"      |
|         | Catcher 24" W x 12" H                | (610 mm)      | (305 mm) |
| MSG2424 | Two Panel-One Corner Stainless Steel | 24"           | 12"      |
|         | Splash Catcher 24" W x 12" H         | (610 mm)      | (305 mm) |
| MSG28   | Single Panel Stainless Steel Splash  | 28"           | 12"      |
|         | Catcher 28" W x 12" H                | (711 mm)      | (305 mm) |
| MSG2828 | Two Panel-One Corner Stainless Steel | 28"           | 12"      |
|         | Splash Catcher 28" W x 12" H         | (711 mm)      | (305 mm) |
| MSG32   | Single Panel Stainless Steel Splash  | 32"           | 12"      |
|         | Catcher 32" W x 12" H                | (813 mm)      | (305 mm) |
| MSG3232 | Two Panel-One Corner Stainless Steel | 32"           | 12"      |
|         | Splash Catcher 32" W x 12" H         | (813 mm)      | (305 mm) |
| MSG36   | Single Panel Stainless Steel Splash  | 36"           | 12"      |
|         | Catcher 36" W x 12" H                | (914 mm)      | (305 mm) |
| MSG3636 | Two Panel-One Corner Stainless Steel | 36"           | 12"      |
|         | Splash Catcher 36" W x 12" H         | (914 mm)      | (305 mm) |
| MSG3624 | Two Panel-One Corner Stainless Steel | 24", 36"      | 12"      |
|         | Splash Catcher 24" W x 36" W x 12" H | (610, 914 mm) | (305 mm) |