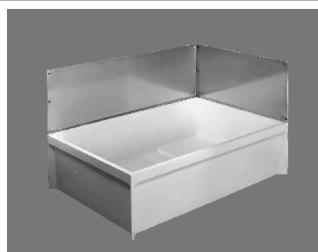

## MSG SERIES STAINLESS STEEL SPLASH GUARDS

- •FIAT Products Splash Guards are great for containing water splashes within any utility sink area
- •Durable and maintenance free, 24 gauge 304 stainless steel material
- •Splash Guards play a crucial role in averting potential water damage which can lead to high maintenance costs later on
- Provides for wall protection against everyday use
- •Stainless steel if virtually unaffected by most acidic or alkaline substances which may deteriorate guards of other materials
- •See back for ordering options
- •Custom sized solutions available upon request