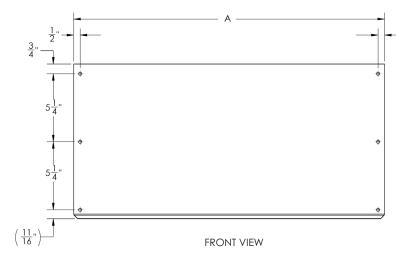

| MODEL   | DESCRIPTION                          | A (in)        | B (in)   |
|---------|--------------------------------------|---------------|----------|
| MSG24   | Single Panel Stainless Steel Splash  | 24"           | 12"      |
|         | Catcher 24" W x 12" H                | (610 mm)      | (305 mm) |
| MSG2424 | Two Panel-One Corner Stainless Steel | 24"           | 12"      |
|         | Splash Catcher 24" W x 12" H         | (610 mm)      | (305 mm) |
| MSG28   | Single Panel Stainless Steel Splash  | 28"           | 12"      |
|         | Catcher 28" W x 12" H                | (711 mm)      | (305 mm) |
| MSG2828 | Two Panel-One Corner Stainless Steel | 28"           | 12"      |
|         | Splash Catcher 28" W x 12" H         | (711 mm)      | (305 mm) |
| MSG32   | Single Panel Stainless Steel Splash  | 32"           | 12"      |
|         | Catcher 32" W x 12" H                | (813 mm)      | (305 mm) |
| MSG3232 | Two Panel-One Corner Stainless Steel | 32"           | 12"      |
|         | Splash Catcher 32" W x 12" H         | (813 mm)      | (305 mm) |
| MSG36   | Single Panel Stainless Steel Splash  | 36"           | 12"      |
|         | Catcher 36" W x 12" H                | (914 mm)      | (305 mm) |
| MSG3636 | Two Panel-One Corner Stainless Steel | 36"           | 12"      |
|         | Splash Catcher 36" W x 12" H         | (914 mm)      | (305 mm) |
| MSG3624 | Two Panel-One Corner Stainless Steel | 24", 36"      | 12"      |
|         | Splash Catcher 24" W x 36" W x 12" H | (610, 914 mm) | (305 mm) |