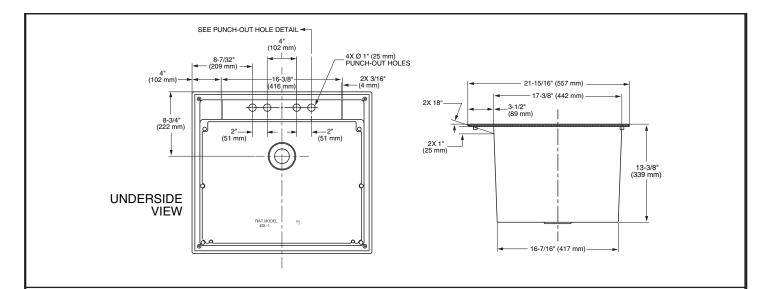

# **INSTALLATION INSTRUCTIONS**

# **Drop-In Countertop Sink** Model: DL1



Thank you for selecting Fiat Products. To ensure this product is installed properly, please read these instructions carefully before you begin. (Certain installations may require professional help.) Also be sure your installation conforms to local codes.

IMPORTANT: Unpack your new Drop-In Sink and inspect carefully for damage. Exercise cared during installation. Rough handling or dropped tools may chip or crack material.

## **OBSERVE LOCAL PLUMBING AND BUILDING CODES**

## **RECOMMENDED TOOLS & MATERIALS**





#### UTILITY SINK CARE AND CLEANING

This utility sink has been specifically designed and engineered to exceed demanding strength and stress factors required for use. It is stain resistant, semi gloss finish. Like any fine finish, it requires reasonable care to maintain its beauty and luster.

Day-to-day cleaning: Wash with warm water, a soft cloth, and mild liquid detergent.

For stubborn stains: Use a Non-Abrasive, liquid detergent cleaner, applied using a soft cloth. More persistent stains, tar, or paint can be removed with naptha or mineral spirits. Remove excess plaster by scraping with a sharpened soft wood stick. Avoid wire brushes, metal scrapers, or tools. NEVER USE ABRASIVE SCOURING POWDERS, SOLVENT BASED CLEANSERS, OR SCOURING PADS AS THEY TEND TO DULL THE FINISH.

#### FIAT P