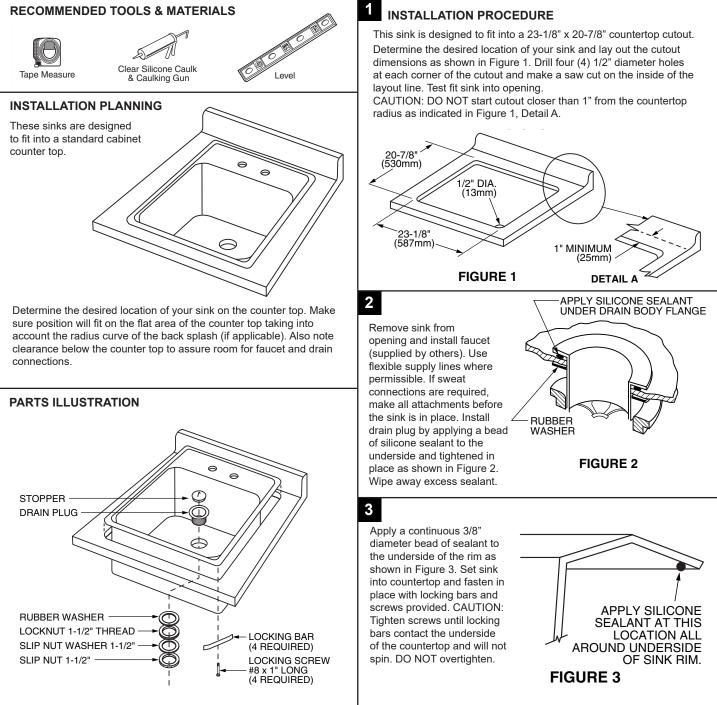

# **INSTALLATION INSTRUCTIONS**

# **Drop-In Countertop Sink** Model: DL1



Thank you for selecting Fiat Products. To ensure this product is installed properly, please read these instructions carefully before you begin. (Certain installations may require professional help.) Also be sure your installation conforms to local codes.

IMPORTANT: Unpack your new Drop-In Sink and inspect carefully for damage. Exercise cared during installation. Rough handling or dropped tools may chip or crack material.

## **OBSERVE LOCAL PLUMBING AND BUILDING CODES**

## **RECOMMENDED TOOLS & MATERIALS**





#### UTILITY SINK CARE AND CLEANING

This utility sink has been specifically designed and engineered to exceed demanding strength and stress factors required for use. It is stain resistant, semi gloss finish. Like any fine finish, it requires reasonable care to maintain its beauty and luster.

Day-to-day cleaning: Wash with warm water, a soft cloth, and mild liquid detergent.

For stubborn stains: Use a Non-Abrasive, liquid detergent cleaner, applied using a soft cloth. More persistent stains, tar, or paint can be removed with naptha or mineral spirits. Remove excess plaster by scraping with a sharpened soft wood stick. Avoid wire brushes, metal scrapers, or tools. NEVER USE ABRASIVE SCOURING POWDERS, SOLVENT BASED CLEANSERS, OR SCOURING PADS AS THEY TEND TO DULL THE FINISH.

#### FIAT