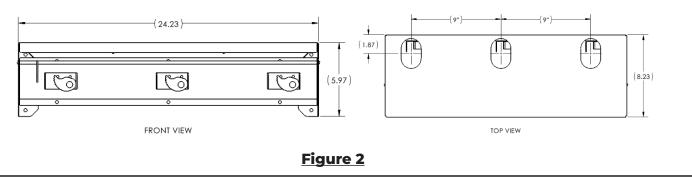

### PREPARATION

- Refer to "Rough-In" dimensions and determine where the FIAT 889CCSHELF will be installed.
- Mark the hole locations using recommended measurements shown in Figures 1 & 2.

| INSTALLATION INSTRUCTIONS                                                                                                                                                                                                                                                                                                                                         | SHELF (889CCSHELF)         |
|-------------------------------------------------------------------------------------------------------------------------------------------------------------------------------------------------------------------------------------------------------------------------------------------------------------------------------------------------------------------|----------------------------|
| <ol> <li>Hold the shelf level and flush with the wall using the marked hole locations as guides.</li> <li>Use the provided mounting hardware to securely attach the shelf to the wall.         Note: Make use of the 16" center hole locations to secure into a stud for maximum strength. To ensure proper stability, use all holes (4 total) on     </li> </ol> | MOP SINK FAUCET<br>(830AA) |
| each vertical support to attach into stud.                                                                                                                                                                                                                                                                                                                        | BACK PANEL<br>(MSG2424)    |
|                                                                                                                                                                                                                                                                                                                                                                   | Figure 1                   |

### DIMENSIONS

 Recommended to mount top of shelf 5-1/2 feet (66 inches) above the finished floor to ensure ease of access when using mop hangers.