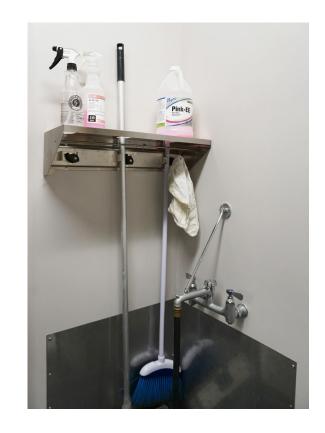

## 889CCSHELF Stainless Steel Shelf

Turn any cramped janitor's closet or utility room into a clean, efficient workspace with the 889CCSHELF. Its ultra-low-profile wall mount lifts mops, chemicals, and tools off the floor, clearing safe, walkable space around mop sinks and service basins. Staff get quick, intuitive access to the gear they use most—so clutter disappears, tripping hazards drop, and teams work cleaner, faster, and smarter. When square inches matter, count on Fiat.

## PRODUCT FEATURES

- 18 Gauge (0.05") 304 Stainless Steel with #4 brushed finish
- Rounded corners and edges to avoid injury
- Stainless Steel rod to hang and dry towels
- Large open Stainless Steel hooks for hanging tools, rags or other supplies
- Maximize storage space by storing cleaning products and other janitorial equipment, removing clutter from the ground
- Three spring-loaded rubber grips to hold different sized mops, brooms, or squeegee handles while drying