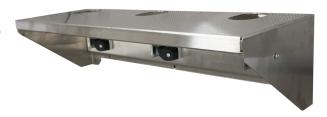

## 889CCSHELF Stainless Steel Shelf

Turn any cramped janitor's closet or utility room into a clean, efficient workspace with the 889CCSHELF. Its ultra-low-profile wall mount lifts mops, chemicals, and tools off the floor, clearing safe, walkable space around mop sinks and service basins. Staff get quick, intuitive access to the gear they use most—so clutter disappears, tripping hazards drop, and teams work cleaner, faster, and smarter. When square inches matter, count on Fiat.

## PRODUCT FEATURES

- 18 Gauge (0.05") 304 Stainless Steel with #4 brushed finish
- Rounded corners and edges to avoid injury
- Stainless Steel rod to hang and dry towels
- Large open Stainless Steel hooks for hanging tools, rags or other supplies
- Maximize storage space by storing cleaning products and other janitorial equipment, removing clutter from the ground
- Three spring-loaded rubber grips to hold different sized mops, brooms, or squeegee handles while drying